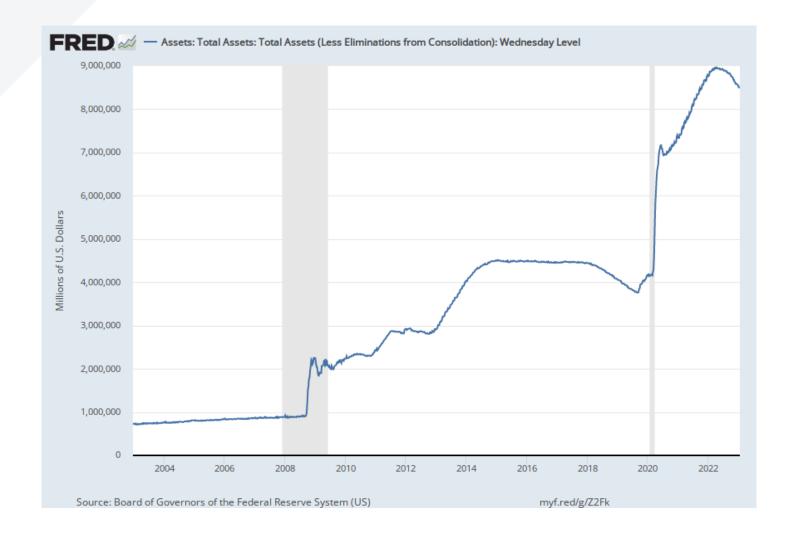

#### Federal Reserve Balance Sheet

#### Federal Reserve Balance Sheet

Impact of tax cuts and stimulus packages