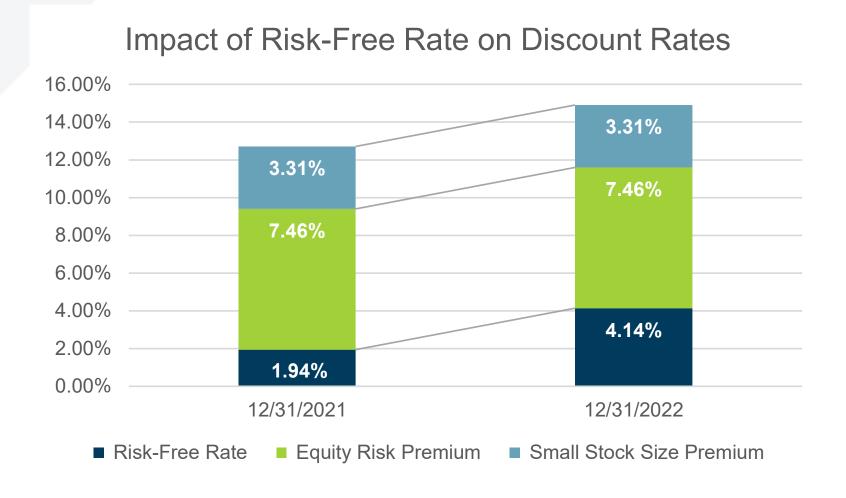

### Impact on Cost of Capital

Interest rates alone have driven cost of equity up ~ 17% year over year