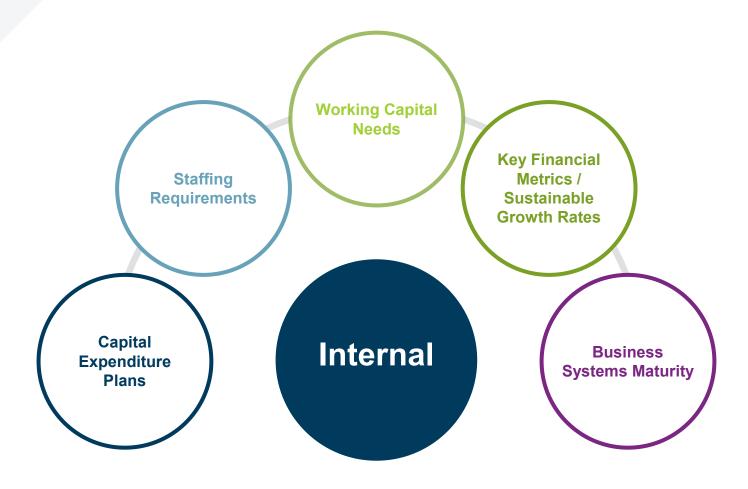

## Opportunities to Improve Forecasting / Planning

### **External Forces to Consider in Planning**