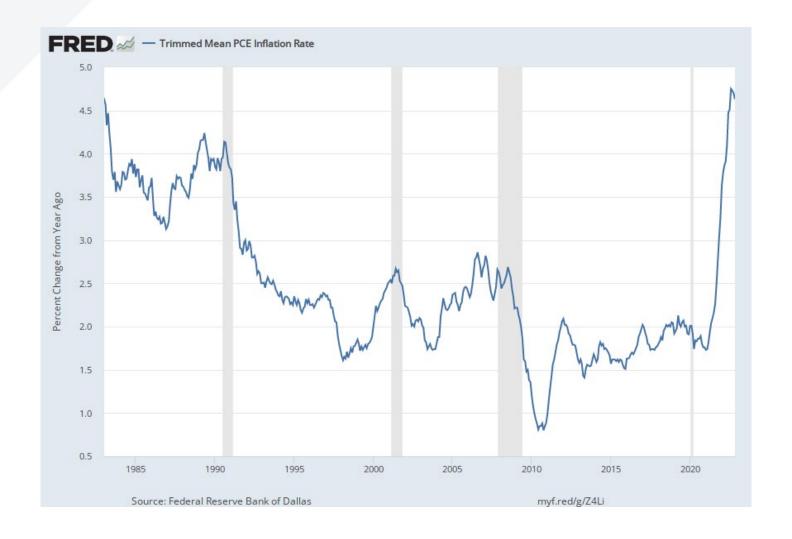

### Inflation

Personal Consumption Expenditures – Trimmed – January '83 to November '22