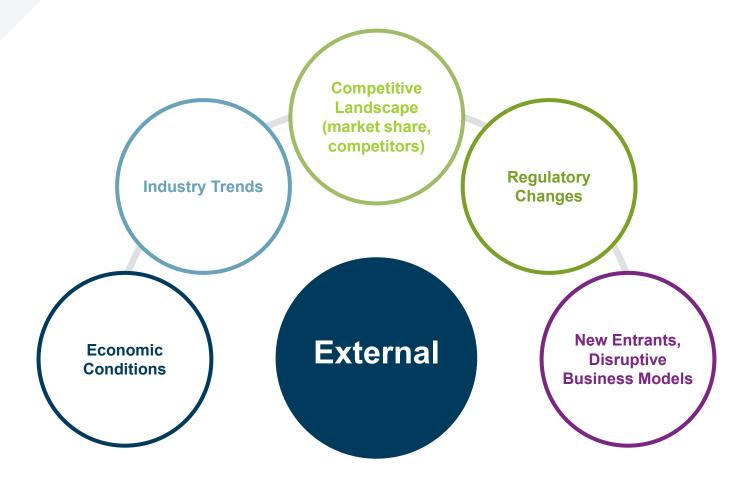

ex – January '83 to December '22





### Inflation

Personal Consumption Expenditures – Trimmed – January '83 to November '22





#### Federal Reserve Balance Sheet

#### Remember TARP?





#### Federal Reserve Balance Sheet

Impact of tax cuts and stimulus packages





# **30-Year Fixed Rate Mortgages**

January '83 to December '22





# **30-Year Fixed Rate Mortgages**

Past 10 Years





#### Yield on 20-Year US Treasuries

Past 10 Years







### Impact on Cost of Capital

Interest rates alone have driven cost of equity up ~ 17% year over year





# Valuation - Simplified





# Valuation - Simplified





# Valuation - Simplified



\$116 drop from interest rates alone



## Opportunities to Improve Forecasting / Planning







### **External Forces to Consider in Planning**







#### **Seth Webber**

swebber@berrydunn.com 207.541.2297